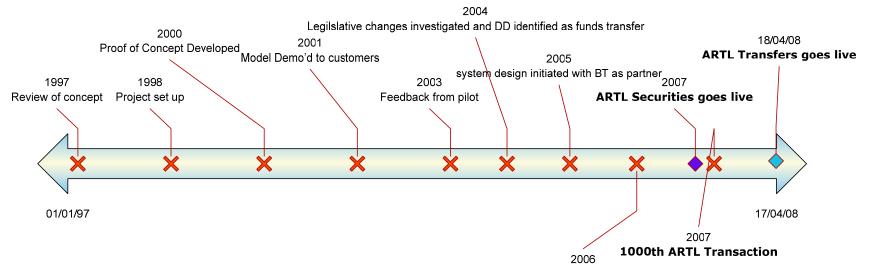

# Automated Registration of Title to Land ARTL

### **ARTL**

TMDSM devised, SDLT & Legislative change approved, Roadshows begun